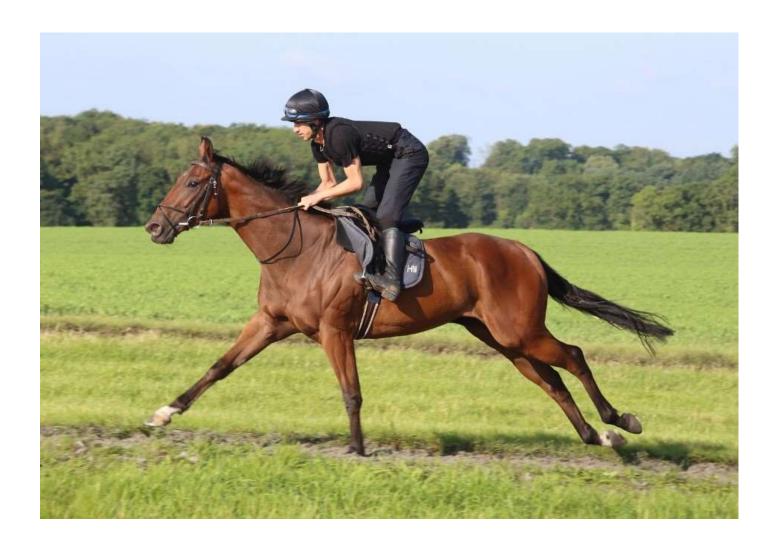

## King Of The Jungle Syndicate

An exciting opportunity to buy a 10% share in sprint handicapper King Of The Jungle. 'The King' has shown good form on the all weather and also turf in 2023. He will be aimed at an all-weather campaign throughout the autumn and winter of 2023/4.

'The King' was placed for the 100 Club in 2022/3 and we thought he had so much potential that we brought him back from Tattersalls Autumn Sale as we're sure he has wins in him!

Come and join us in what will be a fun syndicate with days out racing throughout the all-weather season, with the aim of running until attending the July sales, but that is still to be decided.